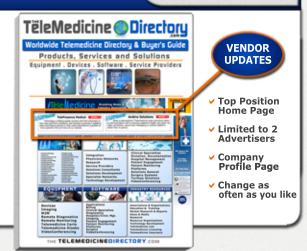

### Vendor Updates

edicine

Appear at the top of the home page, front and center. The Vendor Update provides prominent home-page exposure. Continually update your message to the market with this dynamic solution . Showcase your company's limited-time offers or timesensitive promotions and change your message os often as you like. Get real impact for your message with Vendor Updates.

40-character headline | 200-character description