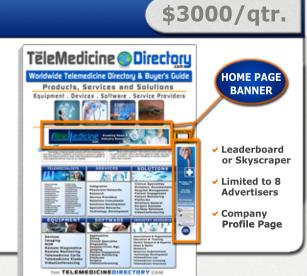

#### Home Page Banner Position

Access to the Telemedicine Marketplace begins with high visibility. The premier Home Page Banner Position delivers top visibility to promote your products and services to major decision-makers. Leaderboard or Skyscraper in one of 4 rotating positions on the Directory Home Page. Limited to 8 advertisers. Includes a complete company profile page

Leaderboard 728x90px Skyscraper 120x600px