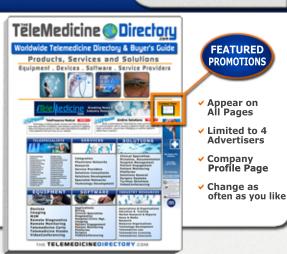

### Featured Promotions (Site-Wide)

Do you have time-sensitive promotions, product launches, or other important messaging that needs rapid and extensive exposure? The Featured Promotions Run-of-Site display option provides just what you need! Appears throughout the entire site at top left or right of page. Change your ad as often as you like. Bills quarterly and can be booked monthly as well.

JPG in RGB Format, 120x90px